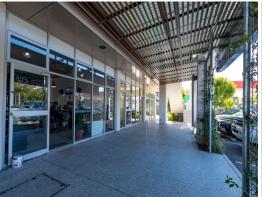

- 68.7sqm\* ground floor premises
- Attractive glass shop front
- Rear access to car park
- Huge on site car park (front and rear)
- Excellent access with full drive-around ability
- Fully disability complaint complex (lift access and disabled toilets available)