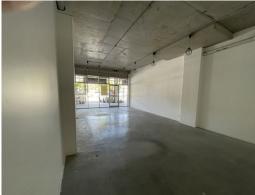

- 68.7sqm\* ground floor premises
- Attractive glass shop front
- Rear access to car park
- Huge on site car park (front and rear)
- Excellent access with full drive-around ability
- Fully disability complaint complex (lift access and disabled toilets available)

NETT RENTAL PCM - 2,450

Retail

FOR LEASE

68sqm