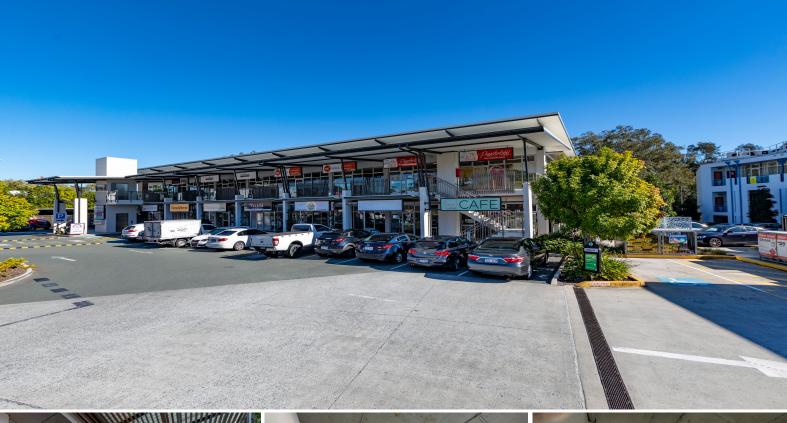

## 7/112 Birkdale Rd, Birkdale QLD 4159

## Birkdale Green Ground Floor Space Available

Don't miss out on this excellent opportunity to be apart of 'Birkdale Green' at 112 Birkdale Road, Birkdale. This highly sought after centre is a must to inspect for any retail, office, medical or professional users. Further details as follows:

- 68.7sqm\* ground floor premises
- Attractive glass shop front
- Rear access to car park
- Huge on site car park (front and rear)
- Excellent access with full drive-around ability
- Fully disability complaint complex (lift access and disabled toilets available)