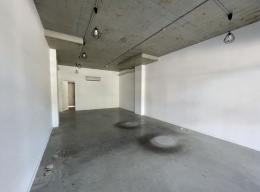

- 68.7sqm\* ground floor premises
- Attractive glass shop front
- Rear access to car park
- Huge on site car park (front and rear)
- Excellent access with full drive-around ability
- Fully disability complaint complex (lift access and disabled toilets available)

NETT RENTAL PCM - 2,450

Retail

FOR LEASE

68sqm