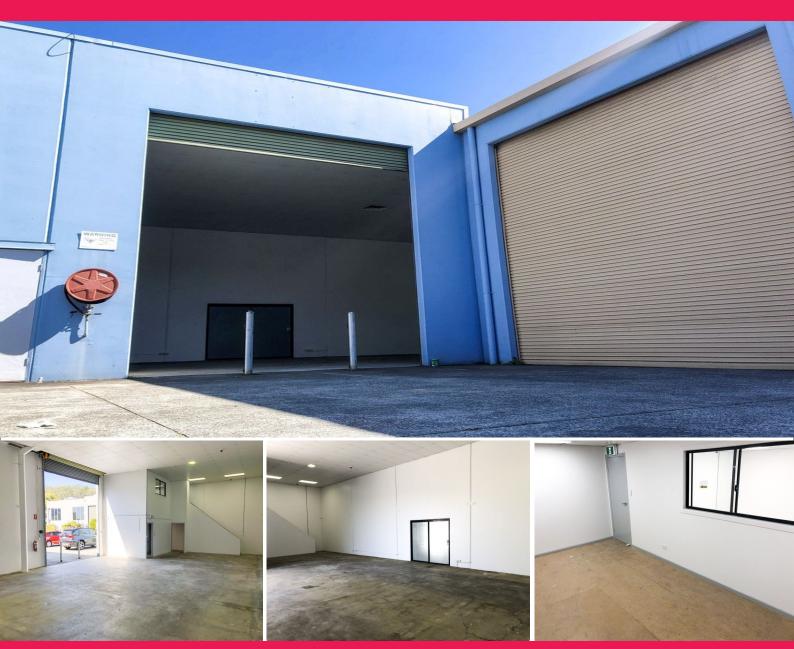

## Renovated Warehouse In The Heart Of The Burleigh Industrial Precinct

- \* 168m2\* modern and tidy clear span warehouse with a 20m2\* mezzanine office
- \* Exceptional value at \$488.08 per week + Outgoings + GST
- \* Automatic full height roller door
- \* Exclusive amenities
- \* Zoned low impact industry
- \* Kitchenette
- \* Two reserved car parks
- \* Exclusive use of an additional 70m2\* covered patio area
- \* Convenient access to main arterial roads and M1 Motorway
- \* Available now! This will not last long