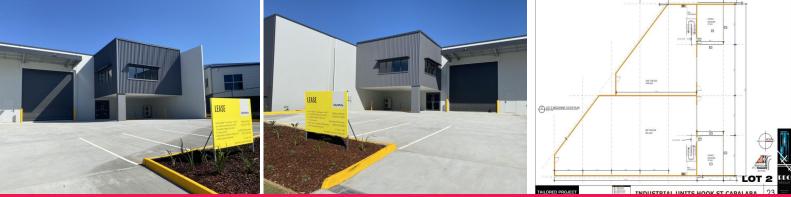

## **Brand New Duplex Development - 2 Units Available For Lease**

Ray White Commercial Bayside are extremely excited to present Units 1 & 2, 21 Hook Street, Capalaba to the market exclusively For Lease. This new development will consist of two (2) modern concrete tilt slab construction units in the heart of Capalaba's thriving industrial estate. With industrial land incredibly scarce in Capalaba, don't miss this opportunity to secure your brand new premises today. Further details as follows:

- Unit 1 provides 446sqm\* of warehouse/workshop, plus 49sqm\* of mezzanine office

- Unit 2 provides 248sqm\* of warehouse/workshop, plus 49sqm\* of mezzanine office

- Exclusive use and undercover car parking provided
- Excellent direct vehicular access
- Electric container he