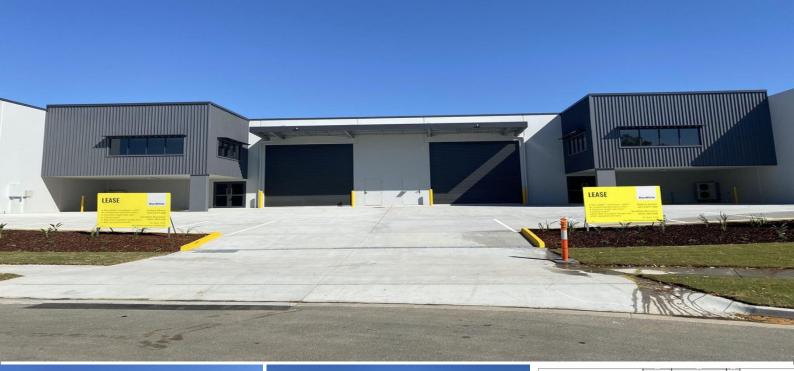

## **Brand New Duplex Development - 2 Units Available For Lease**

Ray White Commercial Bayside are extremely excited to present Units 1 & 2, 21 Hook Street, Capalaba to the market exclusively For Lease. This new development will consist of two (2) modern concrete tilt slab construction units in the heart of Capalaba's thriving industrial estate. With industrial land incredibly scarce in Capalaba, don't miss this opportunity to secure your brand new premises today. Further details as follows:

- Unit 1 provides 446sqm\* of warehouse/workshop, plus 49sqm\* of mezzanine office

- Unit 2 provides 248sqm\* of warehouse/workshop, plus 49sqm\* of mezzanine office

- Exclusive use and undercover car parking provided
- Excellent direct vehicular access
- Electric container he