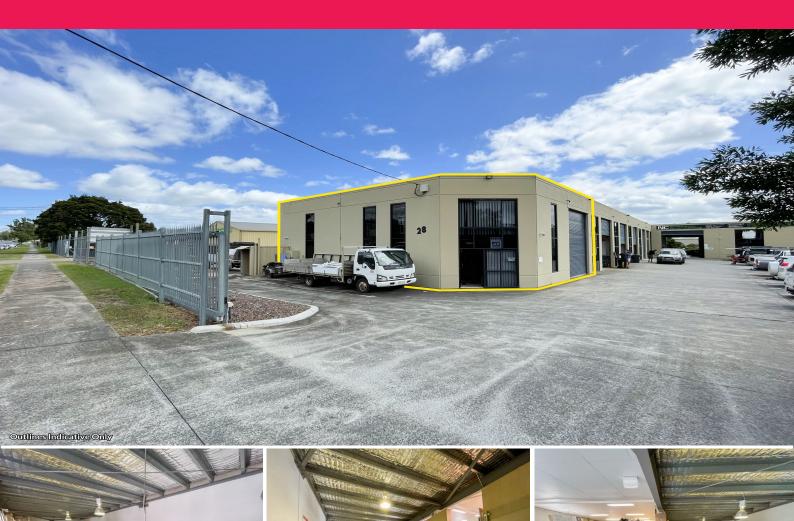

## MUST BE LEASED - Corner Unit with High Quality Office and Warehouse

Industrial opportunity for lease. This property is a corner unit with great parking in a very sleepy complex. The owner is open to all businesses and there are clear instructions that this property must be leased as soon as possible. The property is available immediately.

- \* 177m2\* ground floor area
- \* Approved 80m2\* mezzanine office area
- \* Air-conditioned throughout
- \* 5.3m\* internal height
- \* Secure, gated complex
- \* Three-phase power ava

Industrial FOR LEASE