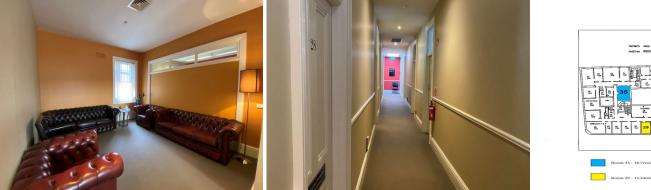

For lease are 2 office spaces -

Room 29 - 12.24m2 facing Mt Wellington enjoys afternoon sun and is available at  $8,000\ \text{pa}.$ 

Room 35 - 18.77m2 is a quiet internal space and enjoys fresh air and light, and is available at \$12,000 pa.

Fibre optic broadband i

Offices FOR LEASE 2 Office Spaces available - 12.24m2 and 18.77m2 12.24sqm

Alan Clark 0419 788 237 a.clark@salamancare.com.au