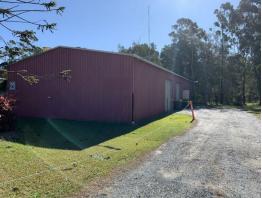

## Development site in tightly held Woolgoolga industrial precinct...

LOADS of potential on approx. 2007m2 block of land with existing shed.

Approx. 250m2 shed with multiple access points, internal bathroom with shower, kitchen and partitioned office area. There is also a spray-booth, which can stay or be removed if needed.

Located in the popular and tightly held Woolgoolga industrial precinct - enjoying close proximity to the Pacific Highway and less than 20 minutes drive from Coffs Harbour.

23 Hawke Drive allows for a number of different options - whether you want to owner occupy, invest or develop...