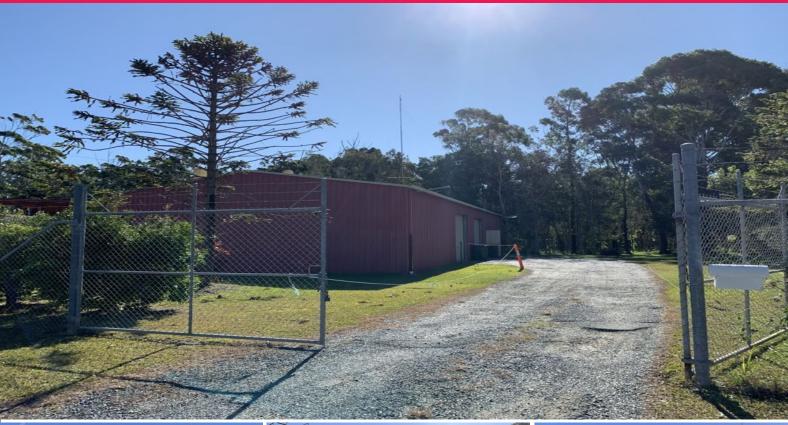

## Development site in tightly held Woolgoolga industrial precinct...

LOADS of potential on approx. 2007m2 block of land with existing shed.

Approx. 250m2 shed with multiple access points, internal bathroom with shower, kitchen and partitioned office area. There is also a spray-booth, which can stay or be removed if needed.

Located in the popular and tightly held Woolgoolga industrial precinct - enjoying close proximity to the Pacific Highway and less than 20 minutes drive from Coffs Harbour.

23 Hawke Drive allows for a number of different options - whether you want to owner occupy, invest or develop...