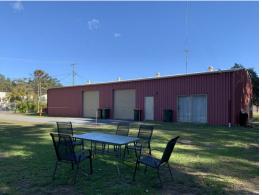

## Development site in tightly held Woolgoolga industrial precinct...

LOADS of potential on approx. 2007m2 block of land with existing shed.

Approx. 250m2 shed with multiple access points, internal bathroom with shower, kitchen and partitioned office area. There is also a spray-booth, which can stay or be removed if needed.

Located in the popular and tightly held Woolgoolga industrial precinct - enjoying close proximity to the Pacific Highway and less than 20 minutes drive from Coffs Harbour.

23 Hawke Drive allows for a number of different options - whether you want to owner occupy, invest or develop...