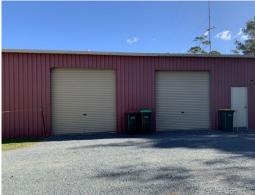

## Development site in tightly held Woolgoolga industrial precinct...

LOADS of potential on approx. 2007m2 block of land with existing shed.

Approx. 250m2 shed with multiple access points, internal bathroom with shower, kitchen and partitioned office area. There is also a spray-booth, which can stay or be removed if needed.