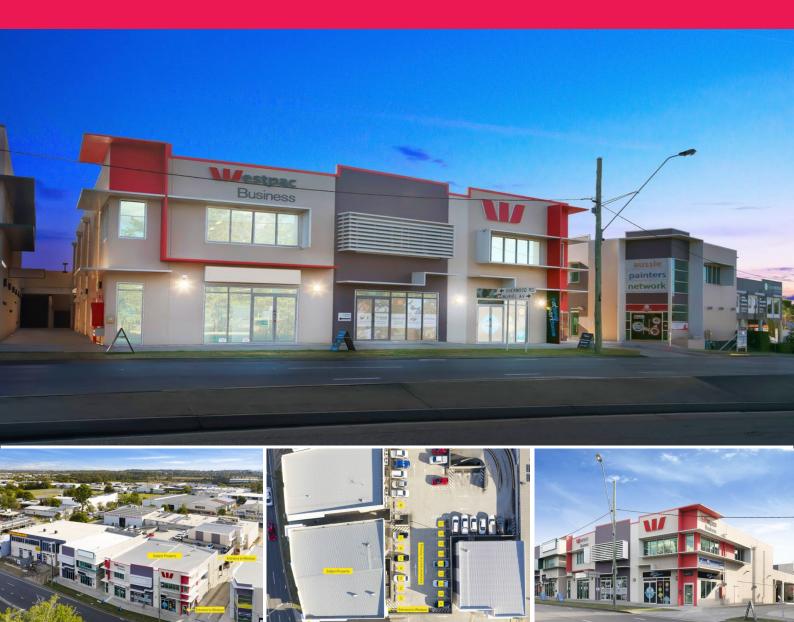

## Ray White.

6/1311 Ipswich Road, Rocklea QLD 4106

## LEASED UNTIL 2026 + 2 X 5 YEAR OPTIONS - SELLER URGENTLY LIQUIDATING ASSET - CUR

Rockstar Rocklea investment opportunity. This property is situated 10km South of Brisbane CBD and takes advantage of it's impressive exposure to high volumes of vehicular traffic along Ipswich Road and surrounding National & International retailers. Watch our video for a virtual tour.

Currently leased to WESTPAC ASX listed company until May 2021

New lease with Organicann PTY LTD • Commencement date 17th May 2021

• Brand new 5 year lease with 2 x 5 year options

• 6 Months Bond (\$87,500 + GST)