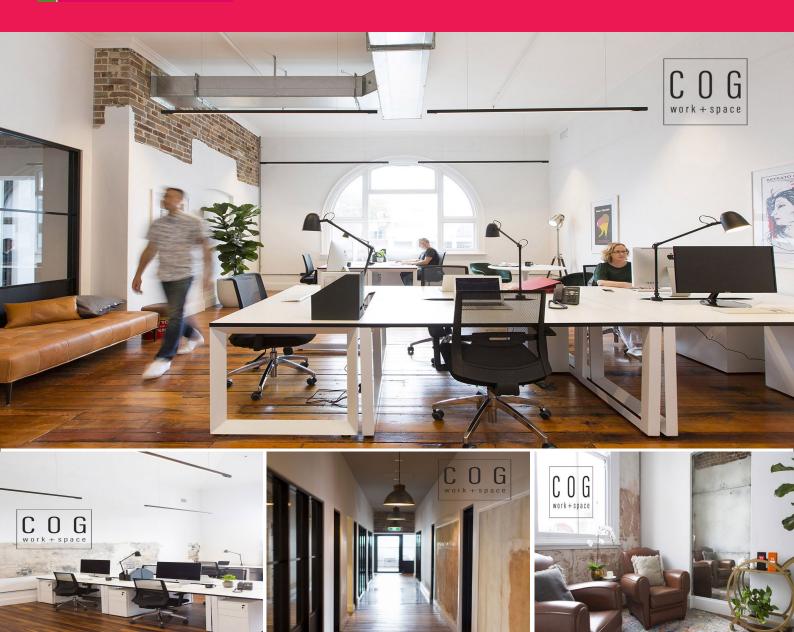

## **Inspiring Workspace!**

Located in a building that has been lovingly re-crafted to retain and enhance it's 100 year old character, whilst providing a unique, individual setting for style-loving and savvy businesses.

Carefully crafted office space with soaring 5 metre high ceilings, original floor boards and furnished to perfection, this is truly unique space with a cool creative vibe. The office has been designed to retain and reflect the character and heritage of the building.

Suite 206 ? 10 Person Office

Suite 205/6 ? 16 Person

Offices

FOR LEASE

Inspiring Workspace!

66sqm