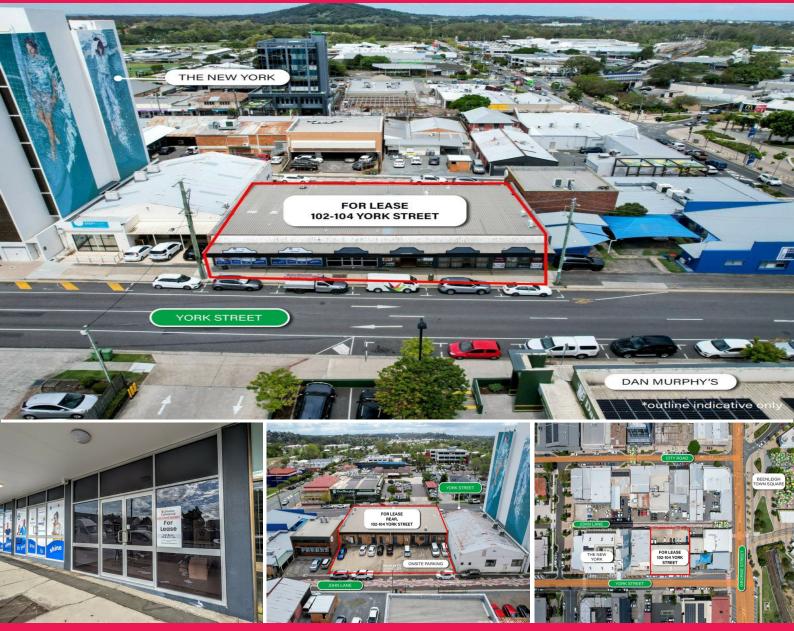

## LJ Hooker Commercial

102-104 York Street, Beenleigh QLD 4207

## From 92sqm Ground Floor Retail or Office Brisbane | Gold Coast M1 Corridor

- \* Ground Floor Leasing Office or Retail
- \* Great Position opposite Dan Murphy's
- $^{\ast}$  Floor areas from 92sqm to 368sqm
- \* Rear Deliveries and Onsite Parking
- \* 30mins to Brisbane or Gold Coast
- \* Call us now before Fully Leased

LEASE RATE: Contact Exclusive Agent AVAILABLE SPACE: 92sqm to 368sqm CARPARKS: Up To 8 Available

Beenleigh is defined by

Offices

FOR LEASE

Contact Exclusive Agent

John Barter

0418 632 326

jbarter@ljhbrisbane.com.au