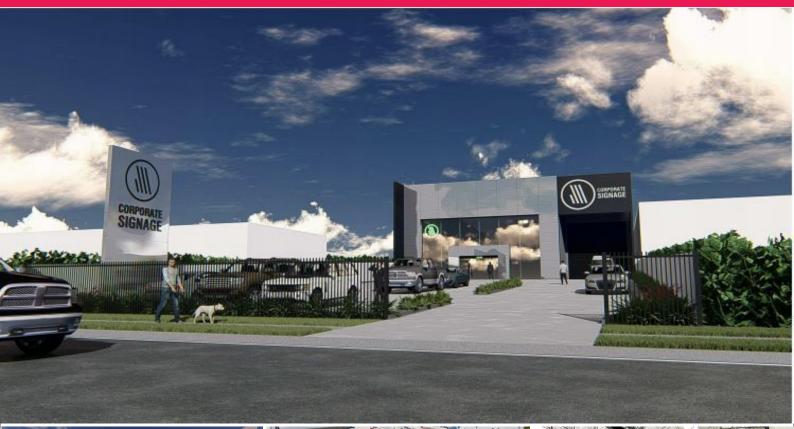

## **BRAND NEW SHOWROOM/ WAREHOUSE ON LOGAN RD**

• Quality high-end construction to suit national tenant

• Completion early April

- Freestanding building floor area 893m2\*
- Rear secure yard and undercover awning 242.6m2\*
- Front and rear container height roller doors for drive through access
- Additional mezzanine office area can be built to suit
- Total land area 2,120m2\*
- Prime high exposure location
- Minimum internal warehouse height 8 metres
- Large fascia for corporate signage
- 3 phase power
- Automatic frameless glass front sliding doors
- 17 Onsite car parks
- Pylon signage av

Showrooms/bulky Goods FOR LEASE

893sqm