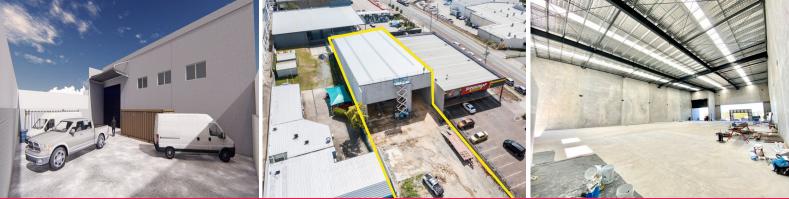

## **BRAND NEW SHOWROOM/ WAREHOUSE ON LOGAN RD**

• Quality high-end construction to suit national tenant

• Completion early April

- Freestanding building floor area 893m2\*
- Rear secure yard and undercover awning 242.6m2\*
- Front and rear container height roller doors for drive through access
- Additional mezzanine office area can be built to suit
- Total land area 2,120m2\*
- Prime high exposure location
- Minimum internal warehouse height 8 metres
- Large fascia for corporate signage
- 3 phase power
- Automatic frameless glass front sliding doors
- 17 Onsite car parks
- Pylon signage av

Showrooms/bulky Goods FOR LEASE

893sqm