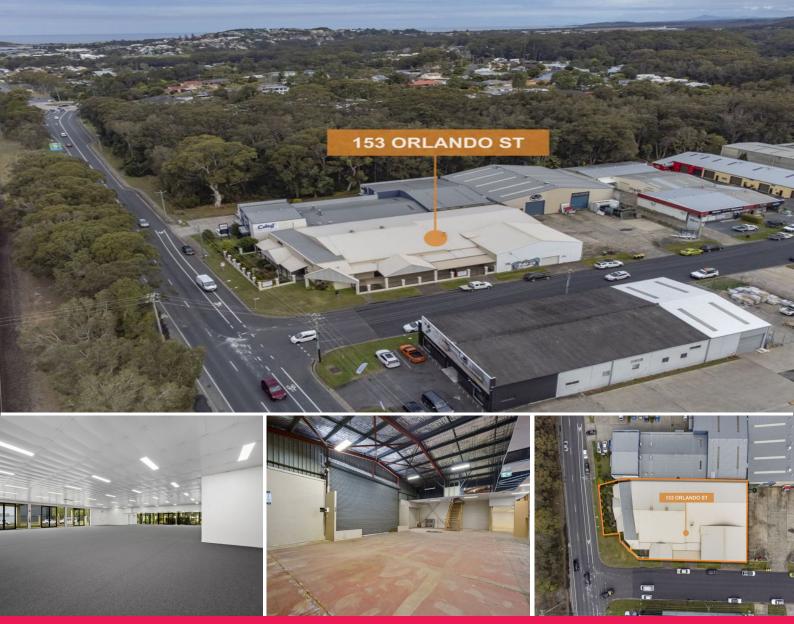

## 153 Orlando Street, Coffs Harbour NSW 2450

## **HUGE ORLANDO STREET FRONTAGE**

Located on the corner of Orlando Street and Lawson Crescent is this prominent industrial/large format opportunity. The building contains a large showroom, mezzanine offices and rear storage.

Key features of the premises include:

- Total building area Approx. 1,701sqm
- Showroom area Approx. 1,380sqm
- Exterior display areas on Orlando Street and Lawson Crescent frontages
- Separate offices and amenities
- Rear loading area accessible from Lawson Crescent
- Easy site access
- Close to Pacific Highway
- Plenty of opportunity