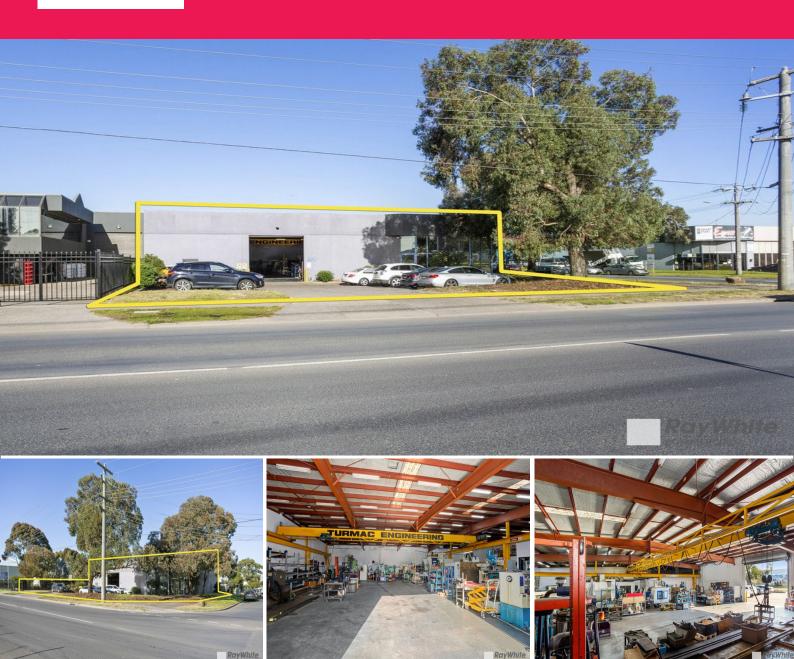

## CORNER INDUSTRIAL INVESTMENT WITH ESTABLISHED TENANT SINCE 2015

Ray White Commercial is pleased to offer to market by way of private sale 120 Fairbank Road, Clayton South. This fantastic office/warehouse, situated on the corner of Fairbank Road and Prestige Drive is located in the heart of Clayton South's industrial precinct.

Don't miss out on a great opportunity to secure this versatile industrial investment with established tenancy since 2015.

The Property:

• Total building area 630m2\* • Total land area 778m2\* • Comprising fron Industrial