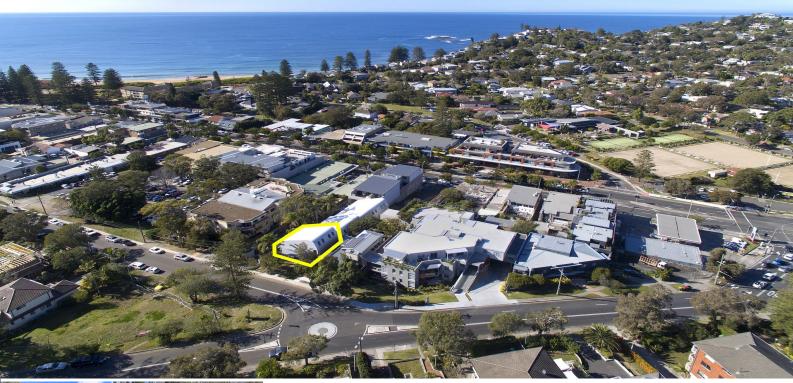

## **Professional Office / Medical Facility**

Centrally and conveniently located.

- \* Located in the "Newport Beach Professional Centre"
- \* Level street access & great exposure
- \* Galley kitchenette and storage
- \* Over-sized floor to ceiling windows providing great natural light
- \* Reception area with patient waiting or utility rooms
- \* Five separate offices including 2 mezzanine floor areas
- \* Internal Kitchen and staff area
- \* Direct access to bathroom facilities
- \* 3 secure car parking spaces
- \* Opportunity to divide into two separate units
- \* Split system Air-Conditioning
- \* Close to all the adva

Offices

FOR LEASE

136sqm