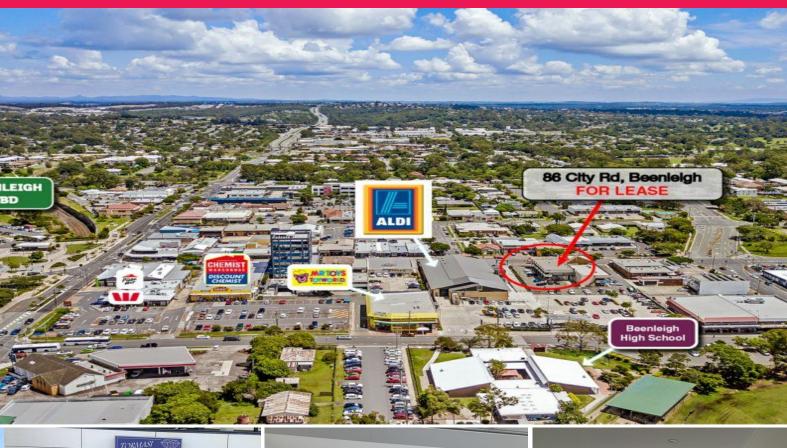

## LJ Hooker Commercial

1/86 City Road, Beenleigh QLD 4207

LEASE RATE: Contact Agent AVAILABLE SPACE: 87 sqm approx.

Location

Beenleigh is defined by the Queensland government as a key metropolitan centre within South East Queensland. Situ

Offices

FOR LEASE

87sqm

Yunus Muhammad