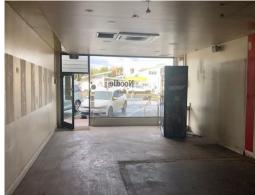

Retail

FOR LEASE

80sqm

Other benefits include:

• Land area | 111m2 approx • Building area | 80m2 approx • Rear laneway access • Over 250 free c