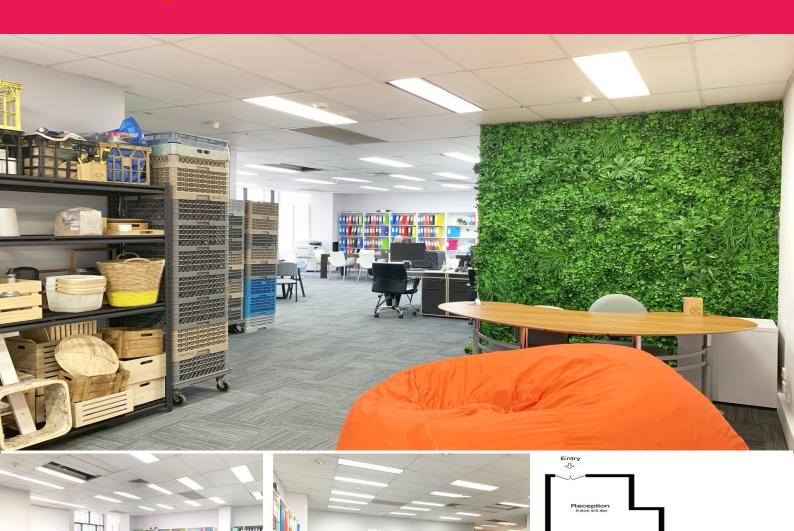

## Featuring:

- \* 96sqm Open Space with Natural Light
- \* Building Facilities Include Rooftop Tennis Court, Gym And Rest Area
- \* Window with Natural Sunshine
- \* Ample Street Parking

Offices FOR SALE