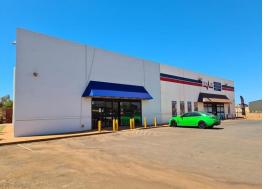

## Prime location - maximum exposure

Are you looking for a prime location to set your business up! Repco has now vacated so it is time for your business to take advantage of this quality property.

Located on the corner of Wilson and Hardie Street in Port Hedland, this offers your business maximum exposure to passing traffic. The property will be provided to you free of the current branding essentially a large blank canvas, ready to put your business branding front and centre to make the most of this excellent location!