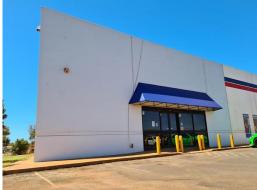

## Prime location - maximum exposure

Are you looking for a prime location to set your business up! Repco has now vacated so it is time for your business to take advantage of this quality property.

Located on the corner of Wilson and Hardie Street in Port Hedland, this offers your business maximum exposure to passing traffic. The property will be provided to you free of the current branding essentially a large blank canvas, ready to put your business branding front and centre to make the most of this excellent location!