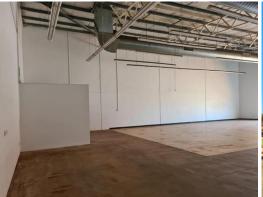

With approx. 300 sqm of open warehouse/showroom, this clear span space leaves you with so many layout options. With a generous stud height and suspended lights throughout, allowing you larger than your normal height space, creating an airy feel inside. Solid secure construction with sturdy