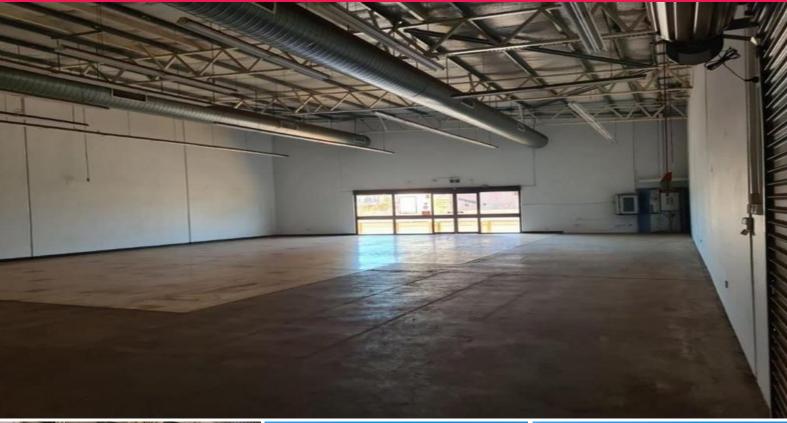

With approx. 300 sqm of open warehouse/showroom, this clear span space leaves you with so many layout options. With a generous stud height and suspended lights throughout, allowing you larger than your normal height space, creating an airy feel inside. Solid secure construction with sturdy