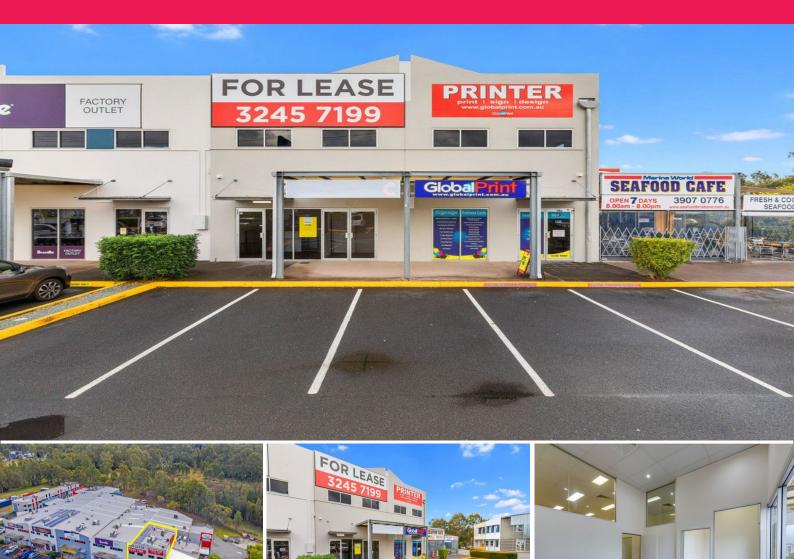

## Owner Occupier With Main Road Exposure And Passive Income Stream

This 341sqm\* strata titled tilt panel commercial space has several possibilities for the astute owner occupier or investor alike.

This gives your business the ability to grow and take on the other half in the future, without the expensive task of finding and moving to bigger premises.

Providing a potential nett return of \$87,167 pa, 18 & 18a/1029 Manly Rd, Tingalpa is an atractive proposition.

Total area 341sqm\* (sui

Offices

FOR SALE

341sqm