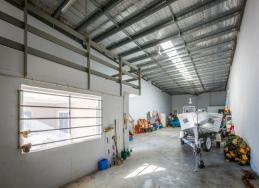

## **Urgent Liquidation - Will Be Sold**

Don't miss this opportunity!

- \* 196m2\* ground floor area
- \* 24m2\* approved mezzanine
- \* 4 allocated car spaces (1 undercover)
- \* Low Impact Industry zoned
- \* Complex of only 6 unit
- \* Secure fully fenced, gated and landscaped complex
- \* Internal alarm system
- \* nbn? Fibre to the Curb available
- $^{\star}$  Sold vacant possession Will suit investors, high rental demand ideal Super Fund investment
- \* Call today to arrange your inspection.