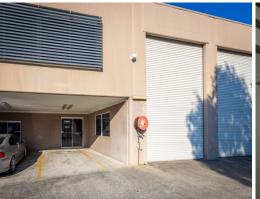

## **Urgent Liquidation - Will Be Sold**

Don't miss this opportunity!

- \* 196m2\* ground floor area
- \* 24m2\* approved mezzanine
- \* 4 allocated car spaces (1 undercover)
- \* Low Impact Industry zoned
- \* Complex of only 6 unit
- \* Secure fully fenced, gated and landscaped complex
- \* Internal alarm system
- \* nbn? Fibre to the Curb available
- $^{\star}$  Sold vacant possession Will suit investors, high rental demand ideal Super Fund investment
- \* Call today to arrange your inspection.