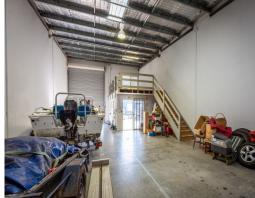

## **Urgent Liquidation - Will Be Sold**

Don't miss this opportunity!

- \* 196m2\* ground floor area
- \* 24m2\* approved mezzanine
- \* 4 allocated car spaces (1 undercover)
- \* Low Impact Industry zoned
- \* Complex of only 6 unit
- \* Secure fully fenced, gated and landscaped complex
- \* Internal alarm system
- \* nbn? Fibre to the Curb available
- $^{\star}$  Sold vacant possession Will suit investors, high rental demand ideal Super Fund investment
- \* Call today to arrange your inspection.