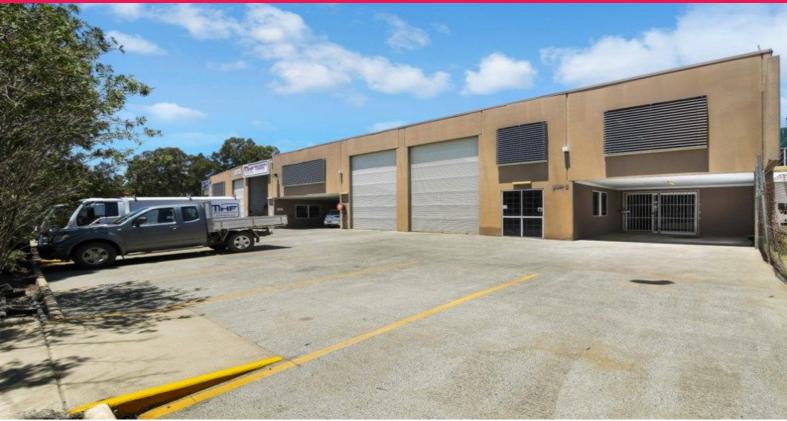

## **Urgent Liquidation - Will Be Sold**

Don't miss this opportunity!

- \* 196m2\* ground floor area
- \* 24m2\* approved mezzanine
- \* 4 allocated car spaces (1 undercover)
- \* Low Impact Industry zoned
- \* Complex of only 6 unit
- \* Secure fully fenced, gated and landscaped complex
- \* Internal alarm system
- \* nbn? Fibre to the Curb available
- $^{\star}$  Sold vacant possession Will suit investors, high rental demand ideal Super Fund investment
- \* Call today to arrange your inspection.