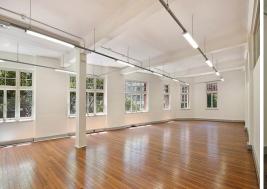

- Creative office space from circa. 90sqm 130sqm
- Excellent ceiling heights, timber flooring and good natural light throughout
- Competitive rental of \$270psmpa Net
- Excellent value, inspect by prior appointment.