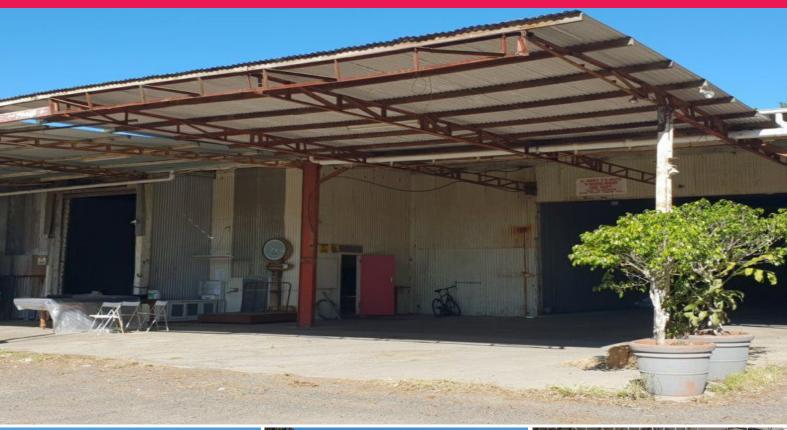

## LARGE SHEDS PERFECT FOR STORAGE

Rural land, located on the centre of Dog Trap Rd and Wisemans Ferry Rd.

DA approval for wholesale and retail nursery, allows for a cafe but needs to be FDA approved.

Features include:

- Toilet facility
- High clearance
- 2 cool-rooms (storage use only)
- Warehouse/shed, total area approx. 1,215m2
- Awning, total area approx. 300m2
- Separate storage shed approx. 103m2
- Roller doors
- Great truck access an