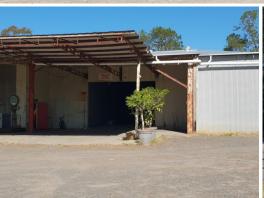

## LARGE SHEDS PERFECT FOR STORAGE

Rural land, located on the centre of Dog Trap Rd and Wisemans Ferry Rd.

DA approval for wholesale and retail nursery, allows for a cafe but needs to be FDA approved.

Features include:

- Toilet facility
- High clearance
- 2 cool-rooms (storage use only)
- Warehouse/shed, total area approx. 1,215m2
- Awning, total area approx. 300m2
- Separate storage shed approx. 103m2
- Roller doors
- Great truck access an