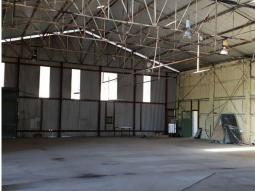

- Toilet facility
- High clearance
- 2 cool-rooms (storage use only)
- Warehouse/shed, total area approx. 1,215m2
- Awning, total area approx. 300m2
- Separate storage shed approx. 103m2
- Roller doors
- Great truck access an