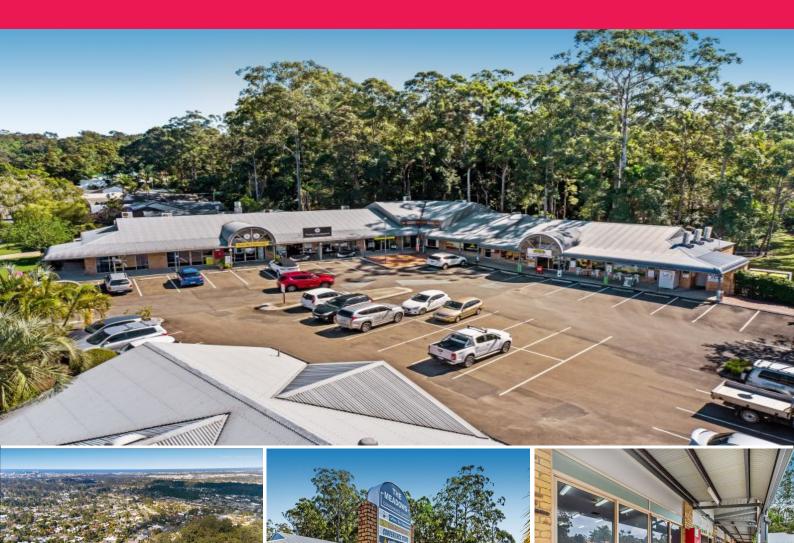

## **Great Opportunity in The Meadows Convenience Centre | Sale**

Ray White Commercial Northern Corridor Group are pleased to present to the market tenancy 8/63 Karawatha Street, Buderim for lease.

This 59m2\* premise is well positioned amongst the busy Meadows Convenience Centre with great signage opportunities and an abundance of natural light from full glass frontage.

- 59m2\*
- Fully air-conditioned
- Good onsite car parking
- Glass shopfront providing ample natural light
- Perfect for an allied health provider or professional service firm

For further information

Offices FOR SALE