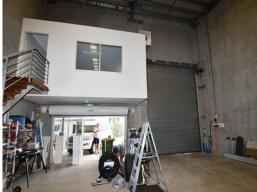

Unit 22 is available for sale and features:

- 188.7 sqm of warehouse
- 8 metre clearance
- 42.2 sqm air conditioned mezzanine office
- Electric roller door
- Dedicated disabled bathroom
- 2 undercover allocated car spaces
- Large visitor car par