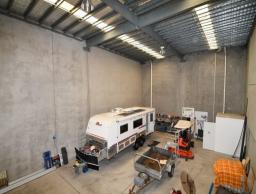

Unit 22 is available for sale and features:

- 188.7 sqm of warehouse
- 8 metre clearance
- 42.2 sqm air conditioned mezzanine office
- Electric roller door
- Dedicated disabled bathroom
- 2 undercover allocated car spaces
- Large visitor car par