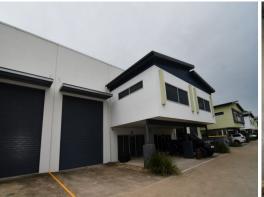

Unit 22 is available for sale and features:

- 188.7 sqm of warehouse
- 8 metre clearance
- 42.2 sqm air conditioned mezzanine office
- Electric roller door
- Dedicated disabled bathroom
- 2 undercover allocated car spaces
- Large visitor car par