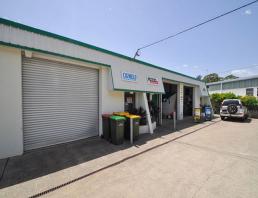

## **QUALITY INDUSTRIAL PREMISES**

Quality industrial premises with secure yard and three (3) phase power has become available. Approximately 500sqm, this premises is equipped with internal amenities and has on-site parking. Suitable for a wide range of activities with excellent signage exposure and on-site parking.

Additional key features of this premises include:

- Approx. 500sqm
- Three (3) phase power
- Internal amenities
- Four (4) roller doors
- Fully fenced and secure yard
- On-site parking

Industrial FOR SALE