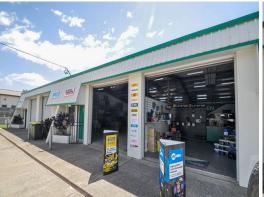

## **QUALITY INDUSTRIAL PREMISES**

Quality industrial premises with secure yard and three (3) phase power has become available. Approximately 500sqm, this premises is equipped with internal amenities and has on-site parking. Suitable for a wide range of activities with excellent signage exposure and on-site parking.

Additional key features of this premises include:

- Approx. 500sqm
- Three (3) phase power
- Internal amenities
- Four (4) roller doors
- Fully fenced and secure yard
- On-site parking

Industrial FOR SALE