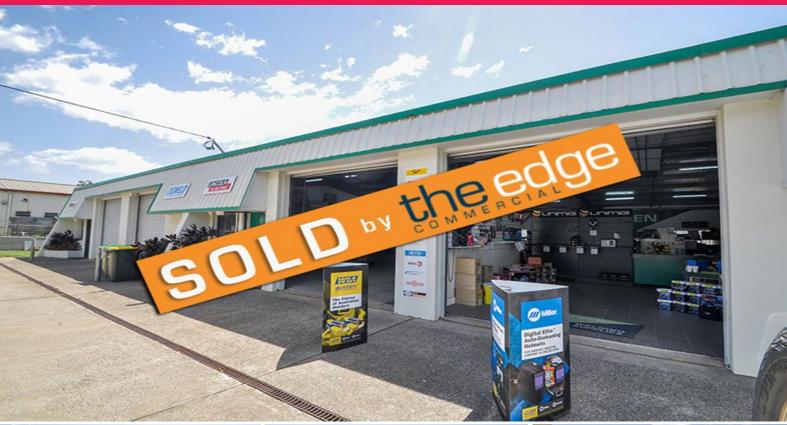

## **QUALITY INDUSTRIAL PREMISES**

Quality industrial premises with secure yard and three (3) phase power has become available. Approximately 500sqm, this premises is equipped with internal amenities and has on-site parking. Suitable for a wide range of activities with excellent signage exposure and on-site parking.

Additional key features of this premises include:

- Approx. 500sqm
- Three (3) phase power
- Internal amenities
- Four (4) roller doors
- Fully fenced and secure yard
- On-site parking

Industrial FOR SALE