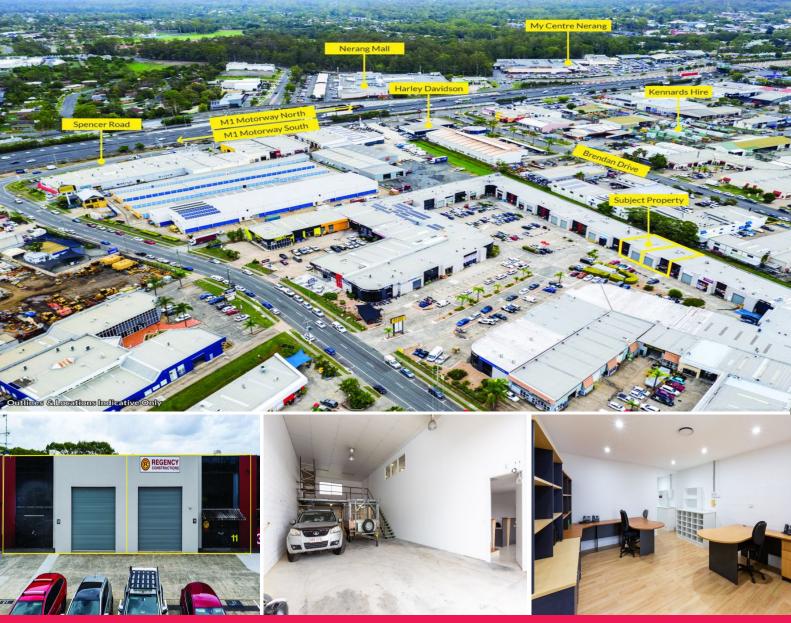

## **Entry Level Investment Opportunities**

The Jared Johnson & Lachlan Marshall Team are proud to offer this incredible opportunity for you to secure one or both functional, refurbished warehouses. Strategically positioned on Nerang's busiest and most high profile streets these properties are an owner occupiers dream or the perfect first investment.

Quick access to both North & South bound entry points to M1 Pacific Motorway & Surrounded by National and Multinational businesses within one of the Gold Coast's most central Commercial & Industrial estates.