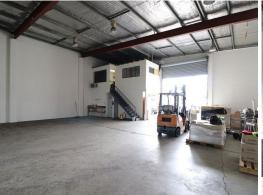

## **Open Plan Warehouse In Nerang**

- \* 316m2\* ground floor area
- \* 4 allocated car parking spaces
- \* Three-phase power
- \* nbn ready to connect
- \* Direct access to container height roller door
- \* Approximately 5.5 metre ceiling height
- \* Great unit within tightly held industrial precinct
- \* Includes air-conditioned offices on 2 levels
- \* Available in 01/02/2021
- \* Please get in touch for further information or to arrange an inspection!