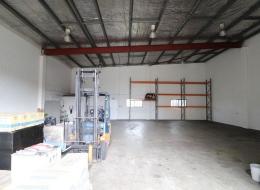

## **Open Plan Warehouse In Nerang**

- \* 316m2\* ground floor area
- \* 4 allocated car parking spaces
- \* Three-phase power
- \* nbn ready to connect
- \* Direct access to container height roller door
- \* Approximately 5.5 metre ceiling height
- \* Great unit within tightly held industrial precinct
- \* Includes air-conditioned offices on 2 levels
- \* Available in 01/02/2021
- \* Please get in touch for further information or to arrange an inspection!