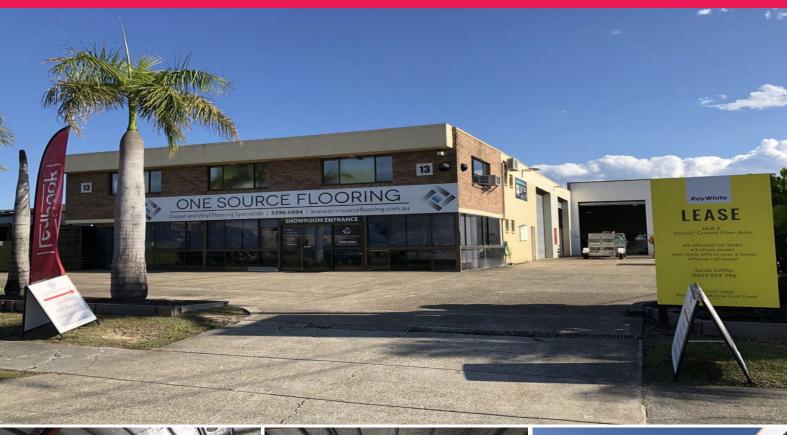

## Ray White.

3/13 Brendan Drive, Nerang QLD 4211

## **Open Plan Warehouse In Nerang**

- \* 316m2\* ground floor area
- \* 4 allocated car parking spaces
- \* Three-phase power
- \* nbn ready to connect
- \* Direct access to container height roller door
- \* Approximately 5.5 metre ceiling height
- \* Great unit within tightly held industrial precinct
- \* Includes air-conditioned offices on 2 levels
- \* Available in 01/02/2021
- \* Please get in touch for further information or to arrange an inspection!

\*Approx.

Ray White has not indep

Industrial

FOR LEASE

316sqm