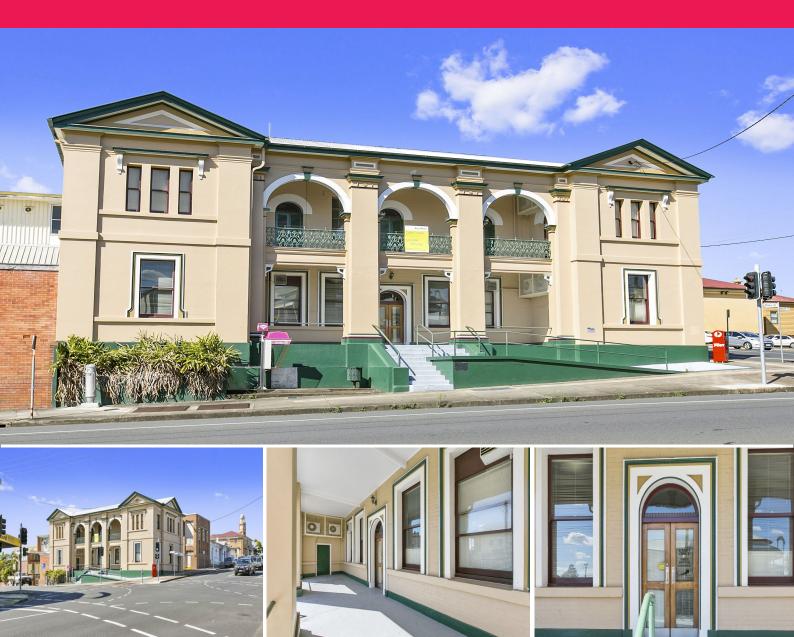

#### **Site Of Historic Post Office**

- + 284m?\* office / retail space on a 315m?\* site
- + Modern fit-out with two level office space
- + Original interiors including decorative staircases and ceilings, original red cedar wood finishes throughout and ornate first floor verandah
- + Opportunity for specialty retail business, luxury offices or restaurant
- + Rental potential of \$42,000 per annum
- + Positioned in the heart of Gympie on the corner of Channon and Mary Streets