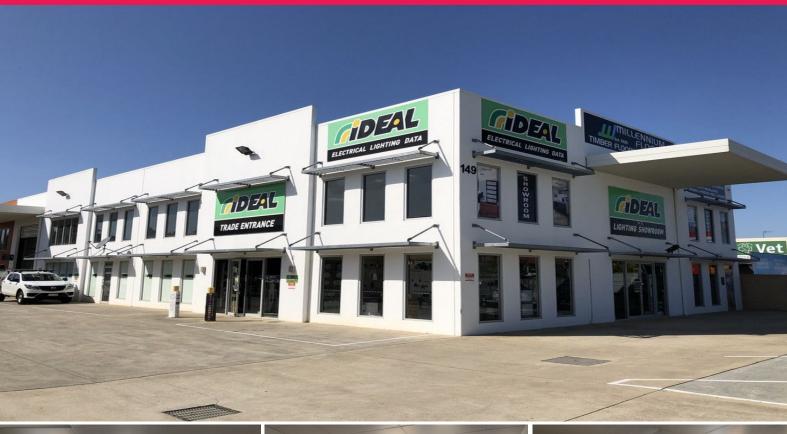

# Ray White.

3b/149 Old Pacific Highway, Oxenford QLD 4210

### **Great Office, Great Price!**

- \* 90m2\* first floor professional office
- \* Outgoings included within rental
- \* Exclusive amenities
- \* 3 allocated parking spaces
- \* Great access to the M1 Motorway
- \* Air-conditioned throughout
- \* Motivated landlord ready to do a deal
- \* Please get in touch for further information or to arrange an inspection
- \* approximately

#### Offices

FOR LEASE

90sqm