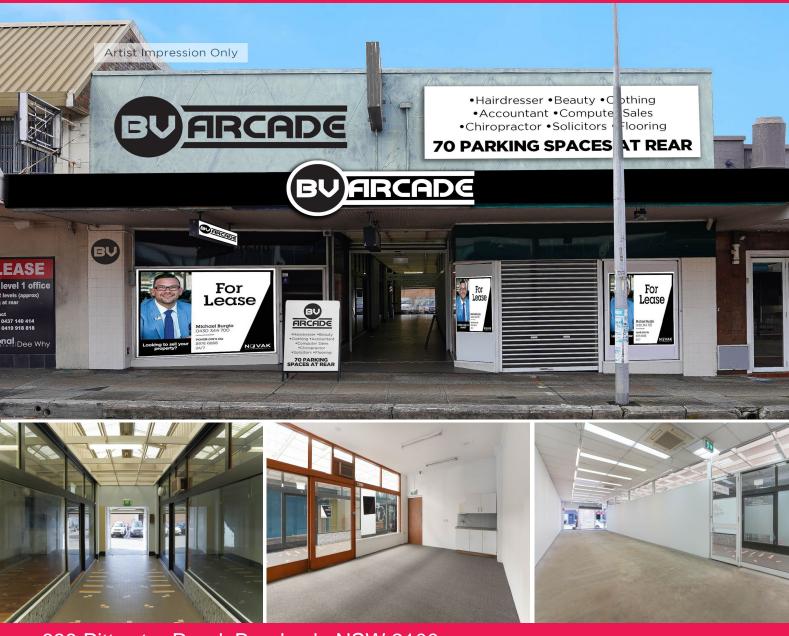

688 Pittwater Road, Brookvale NSW 2100

## BE PART OF THE CENTREPIECE OF BROOKVALE

SEE IT TODAY, TONIGHT, TOMORROW, ANYTIME YOU LIKE? CALL US, WE NEVER SLEEP:)

| Amazing Retail Space

| 13m2 - 26m2 approx. available

| Ready to be brought to life!!!!!

| OPTIONS GALORE!!!

| Long lease available

| NO DEMOLITION CLAUSE!!

| Huge customer parking area.....

| ....Adjoining council carpark

| Remarkable potential for any business

Take a small office o

Retail

FOR LEASE

13sqm

**Michael Burgio** 

James Lamplough

0477 772 435

0430 344 700

novak@mail.inspectrealestate.com.au novak@mail.inspectrealestate.com.au