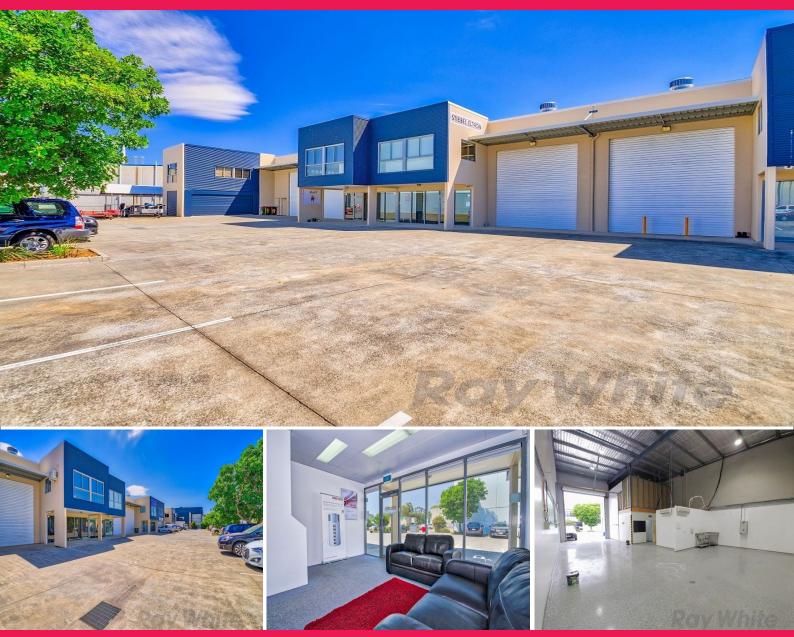

## 5/109 Riverside Place, Morningside QLD 4170

## 230sqm\* CLEAN MORNINGSIDE OFFICE/ WAREHOUSE

- Superbly appointed 230sqm\* office/warehouse tenancy

- 90sqm\* office/ showroom over two (2) levels
- 140sqm\* warehouse with epoxy sealed floor & LED lighting
- 3 phase power with multiple outlets
- Convenient Morningside location
- Close proximity to trendy Oxford Street, Bulimba
- Ideally suited for professional businesses

- Lease Price: Reduced to just \$39,000pa + Outgoings + GST

(\*approx)

Industrial FOR LEASE

230sqm