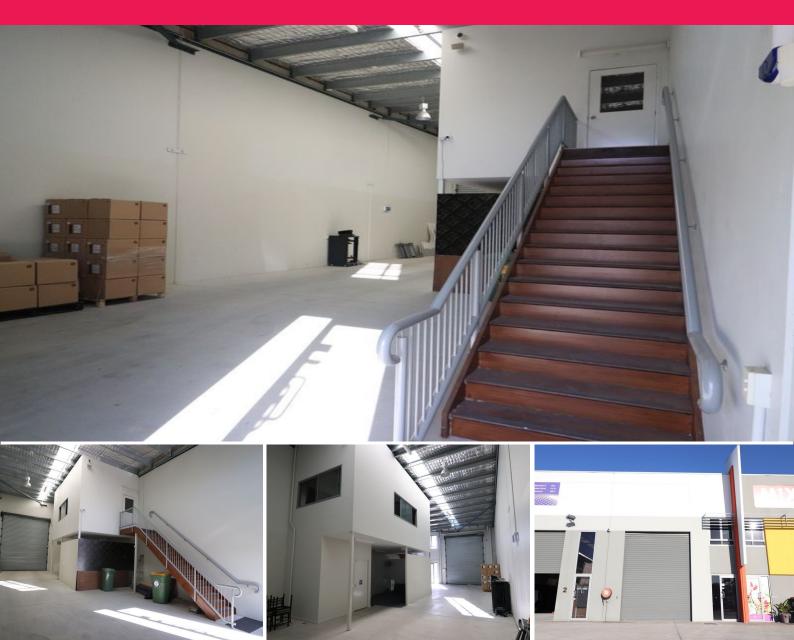

## Functional Warehouse Must Be Leased. Inspect Immediately

Brandon Johnson from Ray White Industrial Gold Coast is proud to present this exceptional example of a modern concrete tilt panel warehouse!

Available now for immediate lease, the landlord is extremely motivated to find a new tenant and has requested all offers be presented. Don't miss this exceptional opportunity for your business to capitalise on this highly sought after fringe business location.

- \* 169m2\* of Ground Floor Warehouse
- $^{\ast}$  30m2  $^{\ast}$  of office quality Mezzanine, accessible via stairs directly at entrance.
- \* Private Kitchenette, separate Laundry and WC downstairs.
- \* Glass door front Entrance
- \* High Bay Roller doors