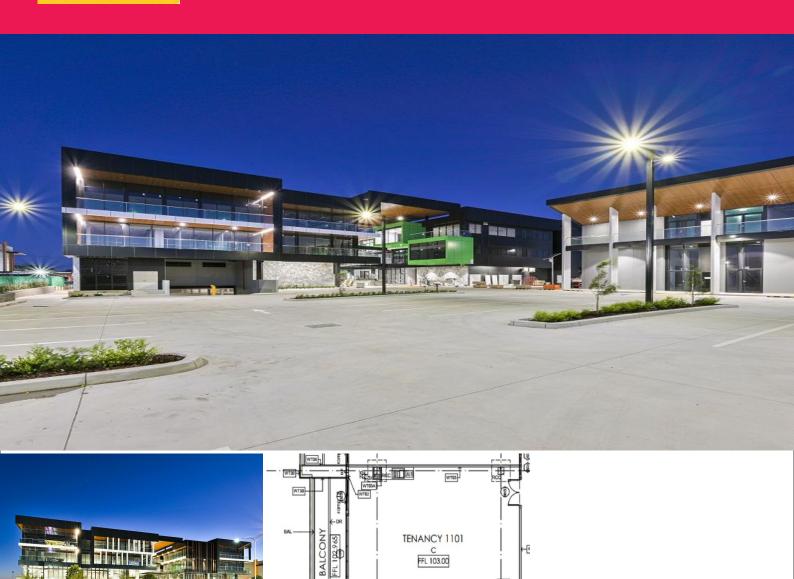

## Well positioned 101m? Professional Suite For Lease

Strategically located within 'The HUB' in the heart of the Gregory Hills Business Park. Direct access is provided to all major Sydney road networks including the M5 & M7 Motorways, with all essential services & public transport easily accessible from the subject property.

Located between significant residential development and only 20 minutes to Western Sydney Airport currently under construction.

- ? Professional suite totalling 101.40m?
- ? Open plan layout with kitchenette
- ? Excellent natural light
- ? Ducted air conditioning
- ? Generous balcony area
- ? Two secure basement c