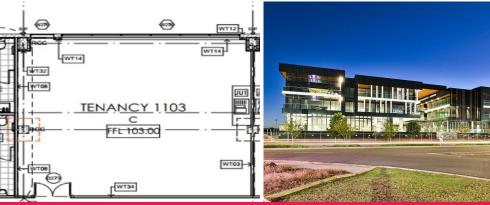

## 74m? Professional Suite For Lease

Strategically located within 'The HUB' in the heart of the Gregory Hills Business Park. Direct access is provided to all major Sydney road networks including the M5 & M7 Motorways, with all essential services & public transport easily accessible from the subject property.

Located between significant residential development and only 20 minutes to Western Sydney Airport currently under construction.

- ? Professional suite totalling 73.96m?
- ? Open plan layout with kitchenette
- ? Excellent natural light
- ? Ducted air conditioning
- ? One secure basement car space
- ? Secure building with

Offices

FOR LEASE

73sqm