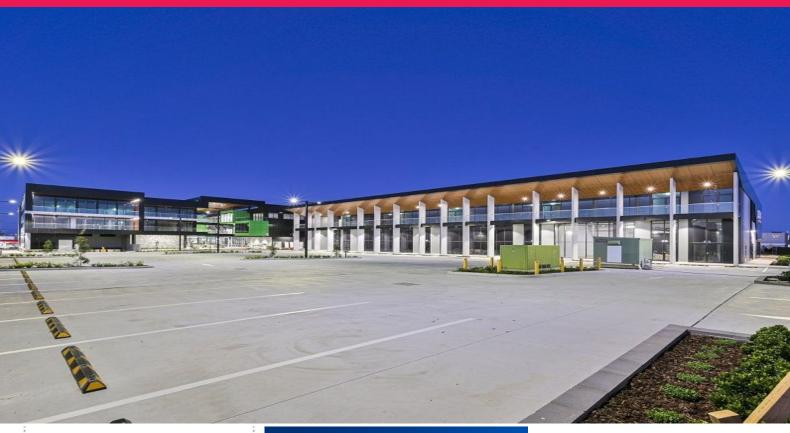

# Suite 1103/31 Lasso Road, Gregory Hills NSW 2557

## 74m? Professional Suite For Lease

Strategically located within 'The HUB' in the heart of the Gregory Hills Business Park. Direct access is provided to all major Sydney road networks including the M5 & M7 Motorways, with all essential services & public transport easily accessible from the subject property.

Located between significant residential development and only 20 minutes to Western Sydney Airport currently under construction.

- ? Professional suite totalling 73.96m?
- ? Open plan layout with kitchenette
- ? Excellent natural light
- ? Ducted air conditioning
- ? One secure basement car space
- ? Secure building with