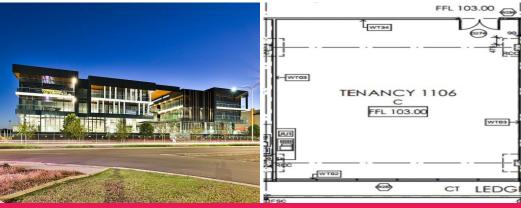

# Suite 1106/31 Lasso Road, Gregory Hills NSW 2557

### 91m? Professional Suite For Lease

Strategically located within 'The HUB' in the heart of the Gregory Hills Business Park. Direct access is provided to all major Sydney road networks including the M5 & M7 Motorways, with all essential services & public transport easily accessible from the subject property.

Located between significant residential development and only 20 minutes to Western Sydney Airport currently under construction.

- ? Professional suite totalling 90.93m?
- ? Open plan layout with kitchenette
- ? Excellent natural light
- ? Ducted air conditioning
- ? Two secure basement car spaces
- ? Secure building with