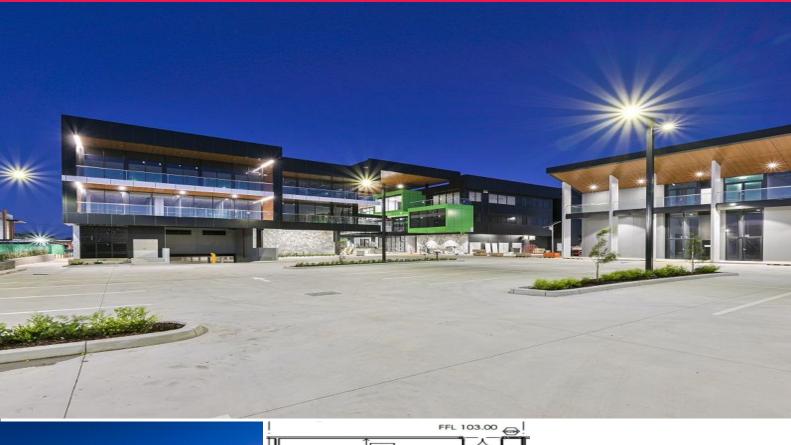

# Suite 1106/31 Lasso Road, Gregory Hills NSW 2557

### 91m? Professional Suite For Lease

Strategically located within 'The HUB' in the heart of the Gregory Hills Business Park. Direct access is provided to all major Sydney road networks including the M5 & M7 Motorways, with all essential services & public transport easily accessible from the subject property.

Located between significant residential development and only 20 minutes to Western Sydney Airport currently under construction.

- ? Professional suite totalling 90.93m?
- ? Open plan layout with kitchenette
- ? Excellent natural light
- ? Ducted air conditioning
- ? Two secure basement car spaces
- ? Secure building with