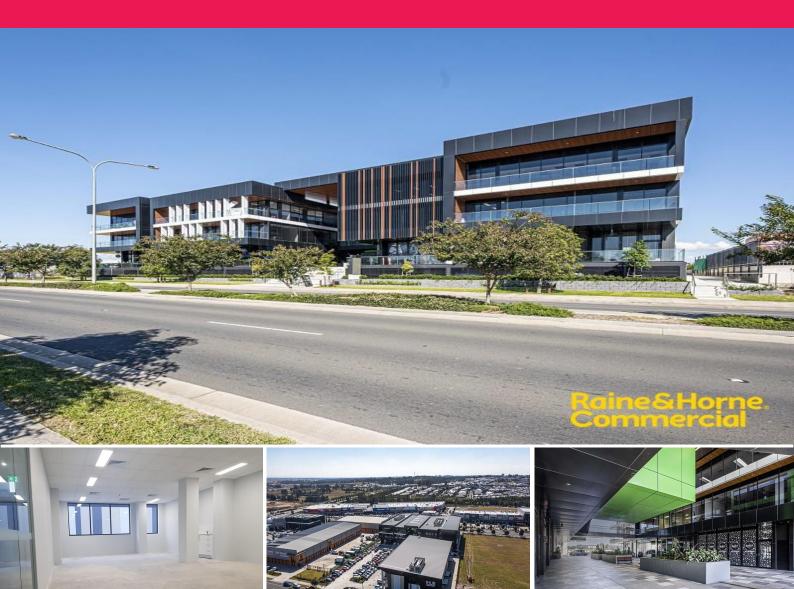

# Suite 1202/31 Lasso Road, Gregory Hills NSW 2557

### 91m? Professional Suite For Lease

Strategically located within 'The HUB' in the heart of the Gregory Hills Business Park. Direct access is provided to all major Sydney road networks including the M5 & M7 Motorways, with all essential services & public transport easily accessible from the subject property.

Located between significant residential development and only 20 minutes to Western Sydney Airport currently under construction.

- ? Professional suite totalling 91m?
- ? Open plan layout with kitchenette
- ? Excellent natural light
- ? Ducted air conditioning
- ? Two secure basement car spaces
- ? Secure building with