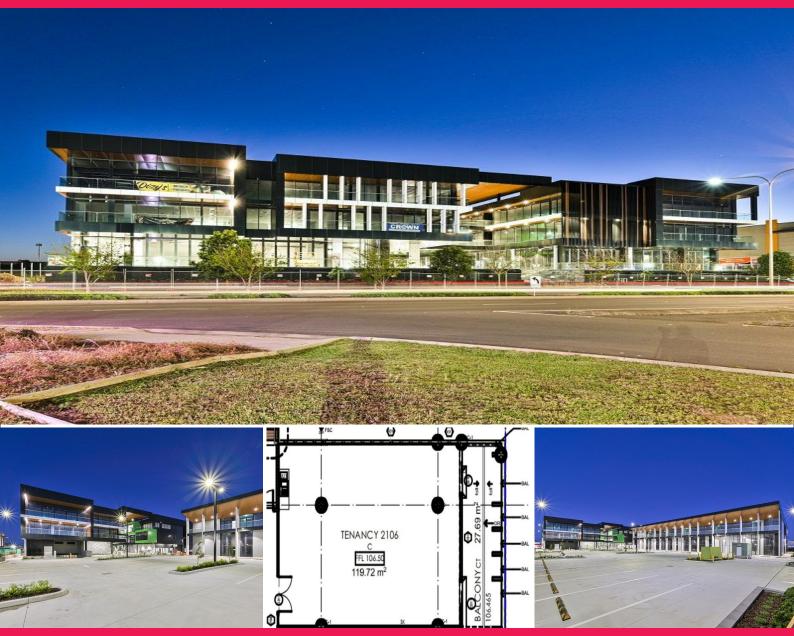

# 116m? Professional Suite with Balcony Facing Gregory Hills Drive

Strategically located within 'The HUB' in the heart of the Gregory Hills Business Park. Direct access is provided to all major Sydney road networks including the M5 & M7 Motorways, with all essential services & public transport easily accessible from the subject property.

Located between significant residential development and only 20 minutes to Western Sydney Airport currently under construction.

- ? Professional suite totalling 119.72m? (approx.)
- ? Open plan layout with kitchenette
- ? Excellent natural light
- ? Ducted air conditioning
- ? Three secure basement car spaces
- ? Secure building with

Offices

FOR LEASE

119sqm