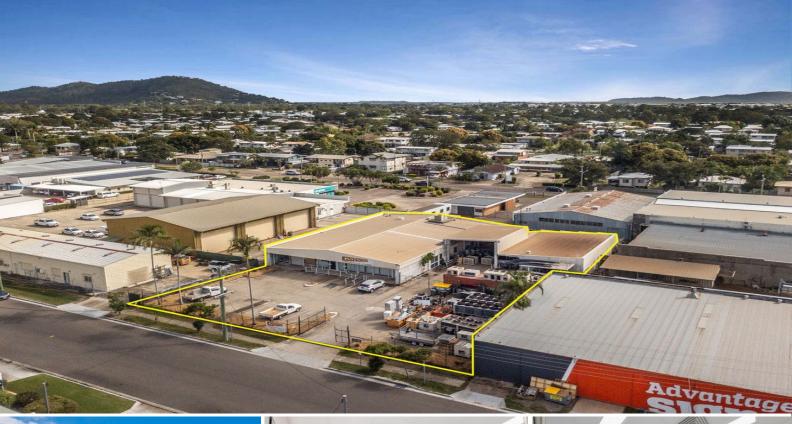

## 24-26 Rendle Street, Aitkenvale QLD 4814

## Standalone Aitkenvale Property with new 3 year lease at \$88,000 per annum + GST

Ray White Commercial Townsville presents to the market this quality standalone industrial property.

The property features:

- 218m2 of open showroom space.

- 202m2 of professional office space.

- 157m2 of warehouse space with an additional 90m2 of undercover loading area.

×p

- Additional staff rooms.
- Large board room.
- Male and female amenities.
- Secure concrete hards

FOR SALE

Industrial

835sqm