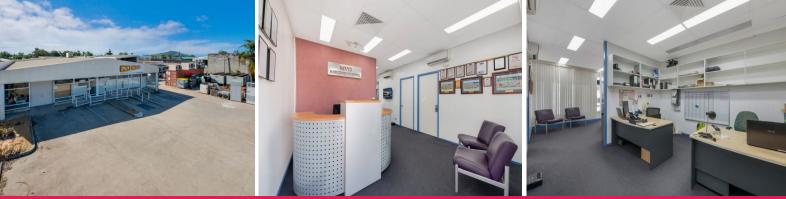

- 218m2 of open showroom space.

- 202m2 of professional office space.

- 157m2 of warehouse space with an additional 90m2 of undercover loading area.

×p

- Additional staff rooms.
- Large board room.
- Male and female amenities.
- Secure concrete hards