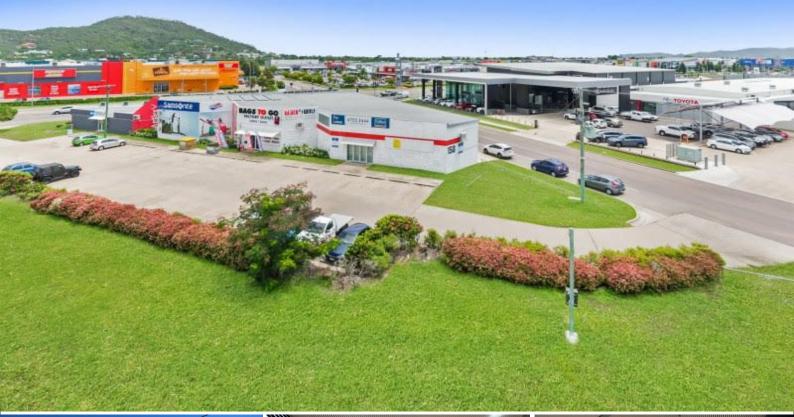

## Highly exposed showroom opposite Domain Central

Situated immediately across from Domain Central, this high clearance, low maintenance 256 sqm showroom would suit a variety of businesses including retail, office, professional services or health.

This prominent corner location provides excellent exposure and impressive signage opportunities to Duckworth Street & Dalyrmple Road.

The fully air conditioned tenancy includes a kitchenette, private office, amenities and ample on site parking.