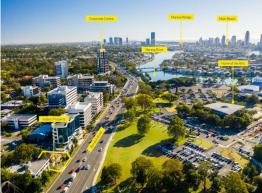

### **DECEASED ESTATE | HIGH EXPOSURE**

This property is situated on arguably the busiest road on the Gold Coast, surrounded by major corporate office users, industrial properties and high end medical outfits. With 'Precinct 1 Bundall' zoning this property is suited for multi-level office redevelopment which would take advantage of panoramic views back to Surfers Paradise, Broadbeach, Burleigh and the Nerang River.

Please see below for the property particulars:

- 50% Leased to a well regarded dental clinic (expanding rapidly)
- Redevelopment potential for multi-level office
- 548m2\* of land
- Dual access accompanied by 11 car parks and a drive-through driveway
- High signage exposure
- Must be sold at Aucti