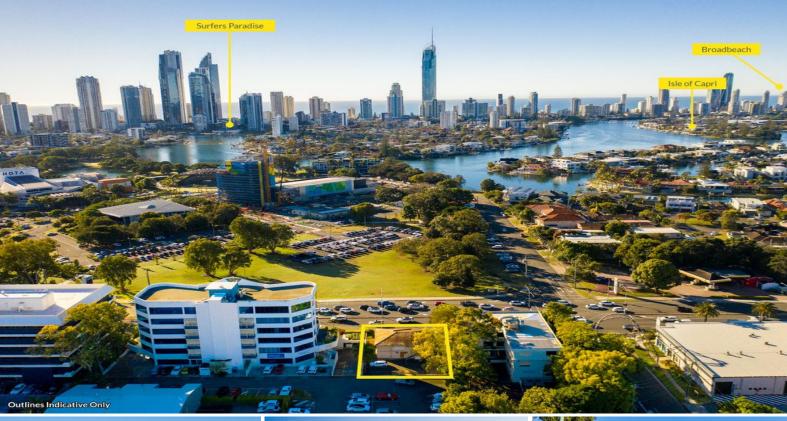

### **DECEASED ESTATE | HIGH EXPOSURE**

This property is situated on arguably the busiest road on the Gold Coast, surrounded by major corporate office users, industrial properties and high end medical outfits. With 'Precinct 1 Bundall' zoning this property is suited for multi-level office redevelopment which would take advantage of panoramic views back to Surfers Paradise, Broadbeach, Burleigh and the Nerang River.

Please see below for the property particulars:

- 50% Leased to a well regarded dental clinic (expanding rapidly)
- Redevelopment potential for multi-level office
- 548m2\* of land
- Dual access accompanied by 11 car parks and a drive-through driveway
- High signage exposure
- Must be sold at Aucti