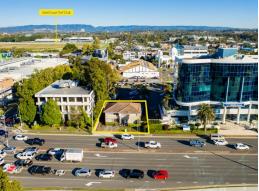

### **DECEASED ESTATE | HIGH EXPOSURE**

This property is situated on arguably the busiest road on the Gold Coast, surrounded by major corporate office users, industrial properties and high end medical outfits. With 'Precinct 1 Bundall' zoning this property is suited for multi-level office redevelopment which would take advantage of panoramic views back to Surfers Paradise, Broadbeach, Burleigh and the Nerang River.

Please see below for the property particulars:

- 50% Leased to a well regarded dental clinic (expanding rapidly)
- Redevelopment potential for multi-level office
- 548m2\* of land
- Dual access accompanied by 11 car parks and a drive-through driveway
- High signage exposure
- Must be sold at Aucti