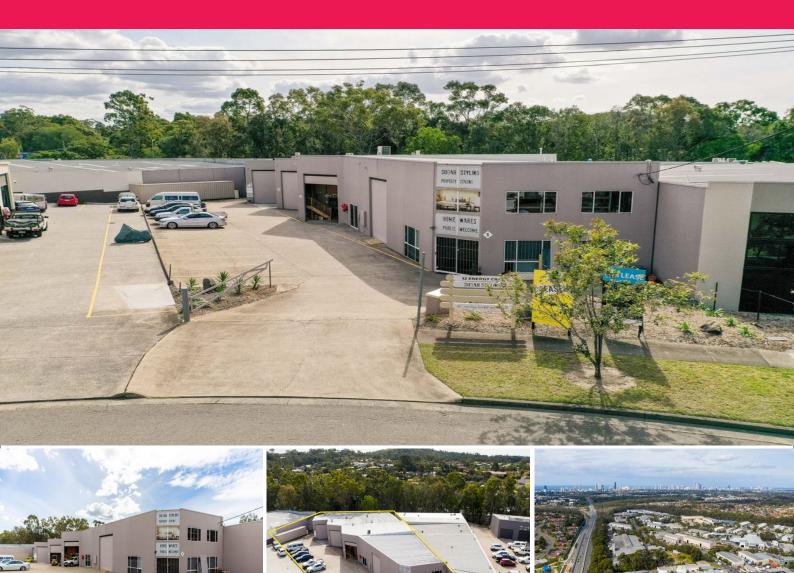

# Ray White.

12 Energy Crescent, Molendinar QLD 4214

### **ENTIRE FREEHOLD BUILDING | 100% LEASED**

Michael Willems & Jackson Rameau of Ray White Commercial Gold Coast, as exclusive agents, are proud to offer this exceptionally rare opportunity to purchase a quality freehold property in one of the tightest held industrial & commercial precincts on the Gold Coast.

12 Energy Crescent, Molendinar is a freehold, income producing asset positioned within 900m\* to the M1 Pacific Motorway.

This outstanding investment opportunity features the following:

- Well positioned within the popular Molendinar Industrial precinct
- Current net income of \$138,467.07\* p.a.
- Land area 2,070m2\*
- Building area 1,011m2