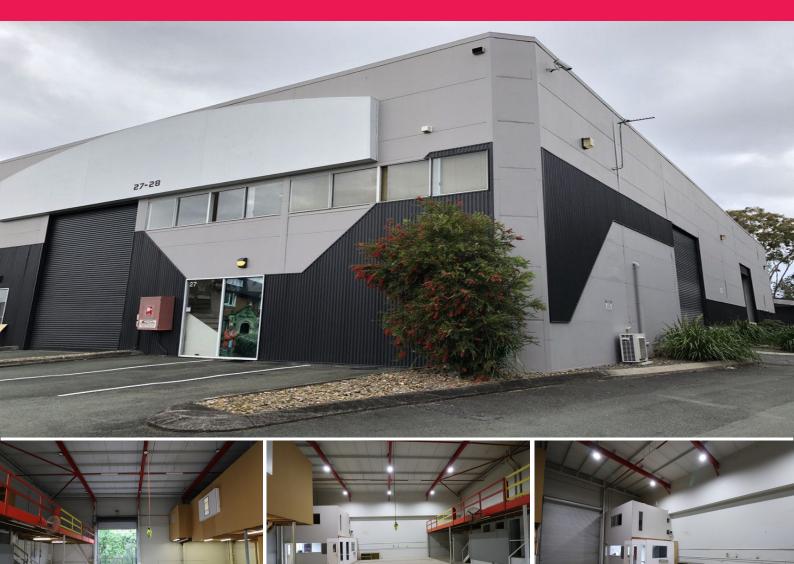

#### \* 380m2\* ground floor area

- \* 88m2\* mezzanine store area with forklift access
- \* 78m2\* mezzanine office/showroom area
- \* Concrete tilt panel construction
- \* Located strategically in Southport CBD just minutes from the M1 Motorway
- \* LED warehouse lighting
- \* Solar power
- \* Exclusive toilets and shower
- \* Reception area & air conditioned offices
- \* Three-phase power
- \* Please get in touch for further information or to arrange an inspection

Industrial FOR SALE

380sqm