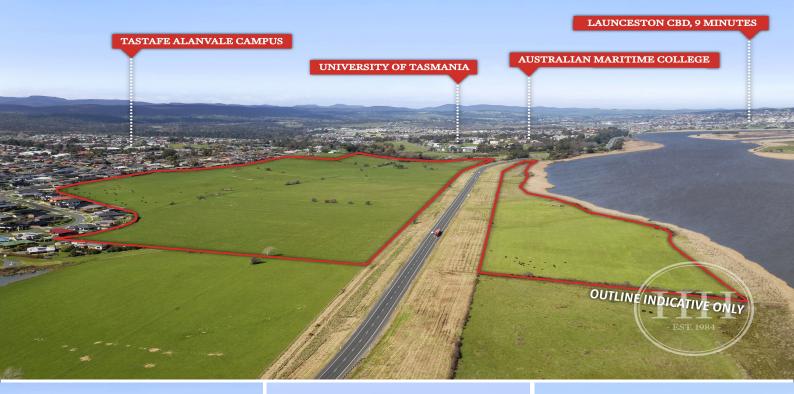

## Subdivisional land - ?Mt Stuart?

The balance 46.96 hectares of the historic Mt Stuart property is being offered for sale for the first time since 1904.

Consisting of prime subdivisional land with exceptional views of the Tamar River and the City.

11.5 ha (approx) currently zoned ?General Residential? under the Tasmanian Interim Planning Scheme. The balance zoned ?Rural Resource?

Located under 500 metres from the Launceston Maritime/ University complex with excellent access onto the Northern outlet/ East Tamar Highway and the City.