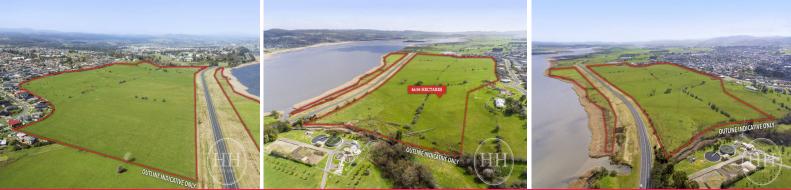

## Subdivisional land - ?Mt Stuart?

The balance 46.96 hectares of the historic Mt Stuart property is being offered for sale for the first time since 1904.

Consisting of prime subdivisional land with exceptional views of the Tamar River and the City.

11.5 ha (approx) currently zoned ?General Residential? under the Tasmanian Interim Planning Scheme. The balance zoned ?Rural Resource?

Located under 500 metres from the Launceston Maritime/ University complex with excellent access onto the Northern outlet/ East Tamar Highway and the City.