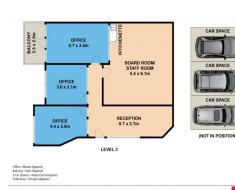

Well presented state of the art office suite with 3 x partitioned offices, rear office space, reception area and ideally located directly in front of the lifts. The building has premium fixtures and fittings. Individually air conditioned with 3 car spaces, great natural light and a private balcony. The most professional layout in the building. The office is fully cabled with nothi

Offices FOR LEASE \$39,000 + GST 97sqm

Leigh Hyland

leigh@shorecp.com.au