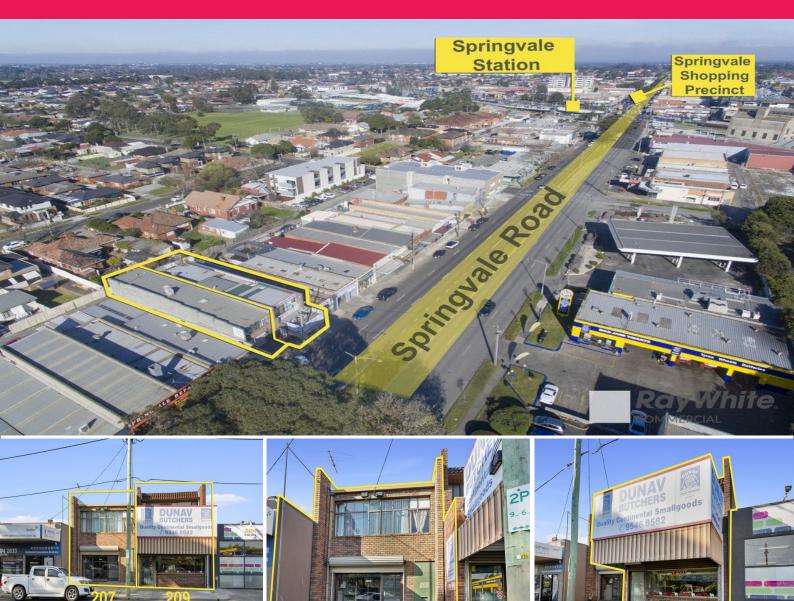

## Ray White.

207 & 209 Springvale Road, Springvale VIC 3171

## Calling all Developers, Occupiers & Investors!

Ray White Commercial Oakleigh is delighted to present to the market a rare opportunity to purchase two (2) stand alone, two (2) storey retail buildings standing side by side. The properties can be purchased as one or individually and zoned Commercial 1 (C1Z).

This exceptional opportunity nestled within half hour drive to the Melbourne CBD and in one of Melbourne's most gentrified suburbs, offers the flexibility to occupy, invest with the unique potential of multiple tenancies or to further develop (STCA).