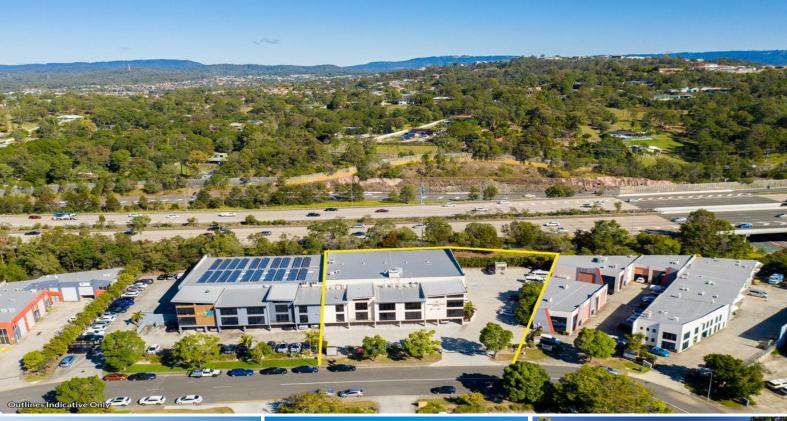

This property presents a modern office/industrial facility situated in the highly sought after Millennium Circuit, Helensvale.

Industrial FOR SALE

1480sqm

This outstanding investment opportunity features the following:

- Exposure to the M1 Pacific Motorway
- 3,129m2\* land area
- 1,480m2\* NLA (Net Lettable Area)
- Net annual income of

Ray White.

**Michael Willems** 

0412240176 m.willems@rwsp.net