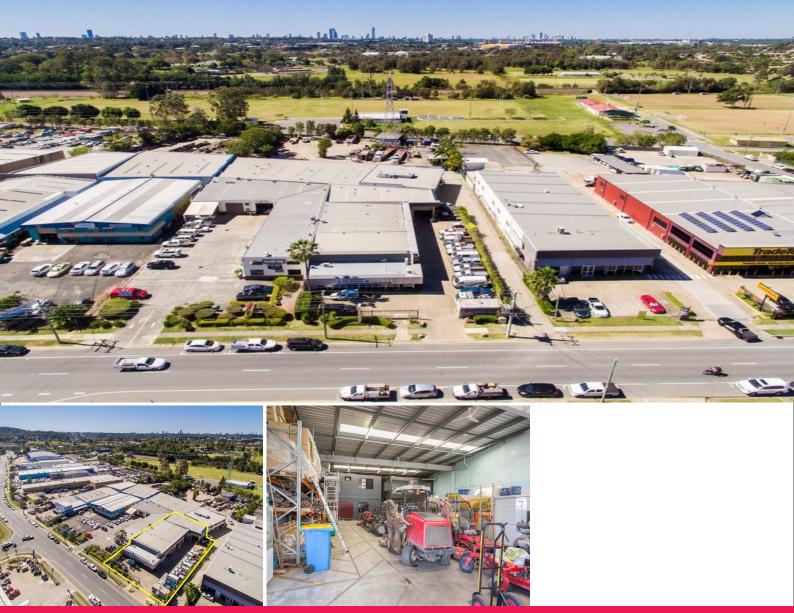

## Large Clear Span Warehouse - Submit All Offers

Brandon Johnson from Ray White industrial, showcases an exceptional opportunity to secure a large clear span warehouse in the tightly held Nerang industrial estate.

- \* 288m2\* Warehouse with large air conditioned office mezzanine
- \* High clearance roller door
- \* Exclusive amenities
- \* Great natural lighting
- \* Ample car parking
- \* No body corporate
- \* Close to M1 Motorway and Railway Line
- \* Absolutely must be leased open 7 days