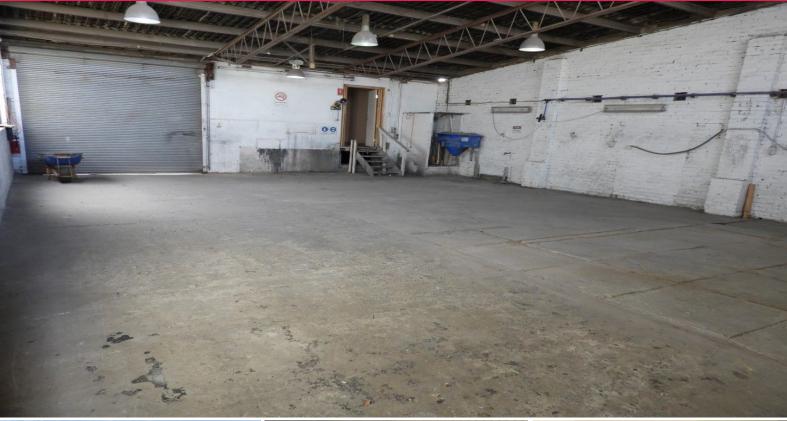

Single Level freestanding warehouse incorporating a spacious office and showroom located right in the heart of Brookvale's Industrial precinct and a short walk to Pittwater Road and Warringah Mall.

- Level North facing 610sqm block (approx.)
- Roller door access
- Office, showroom, modern kitchen & bathroom
- Undercover loading area
- Off street parking for 5 cars