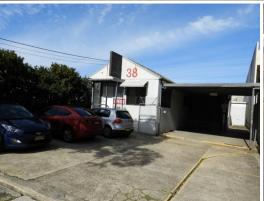

## SPACIOUS FREESTANDING WAREHOUSE

The property is located on the Northern side of Sydenham Road in the heart of Brookvale's Precinct. The property is within reasonable proximity to Pittwater Road and Warringah Mall.

Single Level freestanding warehouse incorporating a spacious office and showroom located right in the heart of Brookvale's Industrial precinct and a short walk to Pittwater Road and Warringah Mall.

- Level North facing 610sqm block (approx.)
- Roller door access
- Office, showroom, modern kitchen & bathroom
- Undercover loading area
- Off street parking for 5 cars