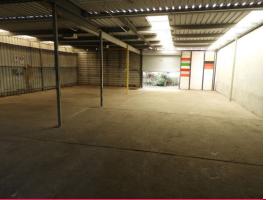

Single Level freestanding warehouse incorporating a spacious office and showroom located right in the heart of Brookvale's Industrial precinct and a short walk to Pittwater Road and Warringah Mall.

- Level North facing 610sqm block (approx.)
- Roller door access
- Office, showroom, modern kitchen & bathroom
- Undercover loading area
- Off street parking for 5 cars