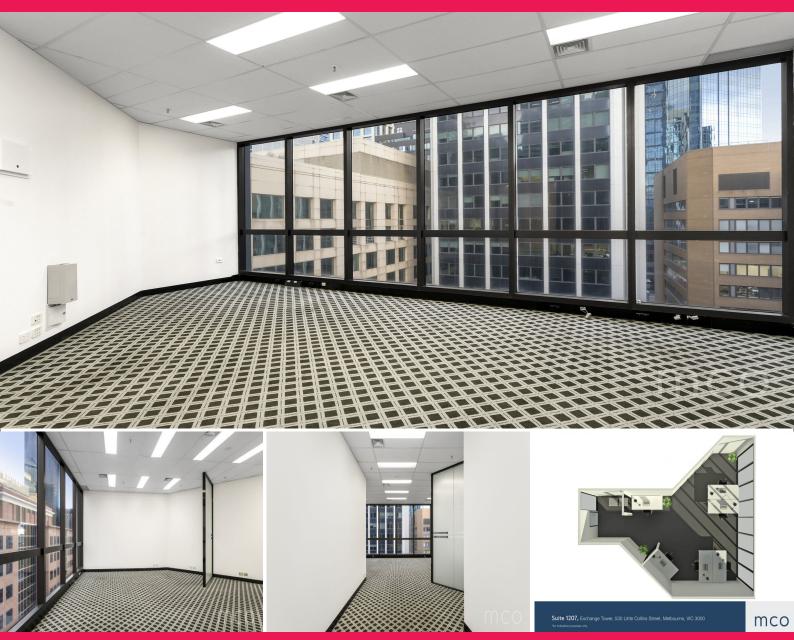

## Premium Workspace Overlooking the CBD at Exchange Tower

With views that overlook Little Collins Street, Suite 1207 at Exchange Tower is sure to impress. This open plan office is ideal for up to 6 people with plenty of space to ensure social distancing regulations are abided by.

Call now to inspect ? 1300 652 532

Offices FOR LEASE

41sqm

DEAGUE GROU

**Melbourne Commercial** 

Office Sales & Leasing