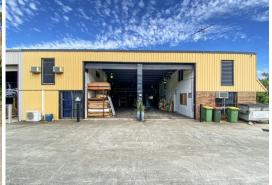

## **Front Unit in Tidy Complex**

Ray White Commercial Northern Corridor Group is pleased to present to the market 2/34 Paisley Drive, Lawnton for sale.

- 439m2 of clean Warehouse, office and storage space
- 2 container height roller doors
- 5 exclusive car parks
- High bay lighting in warehouse
- Large mezzanine
- Fully air-conditioned
- Formal office and reception
- Separate break room
- Internal amenities including a shower
- Alarm and security bars
- Truck access and cont