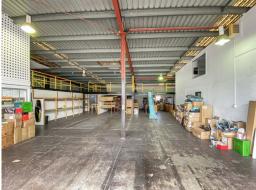

## **Front Unit in Tidy Complex**

Ray White Commercial Northern Corridor Group is pleased to present to the market 2/34 Paisley Drive, Lawnton for sale.

- 439m2 of clean Warehouse, office and storage space
- 2 container height roller doors
- 5 exclusive car parks
- High bay lighting in warehouse
- Large mezzanine
- Fully air-conditioned
- Formal office and reception
- Separate break room
- Internal amenities including a shower
- Alarm and security bars
- Truck access and cont