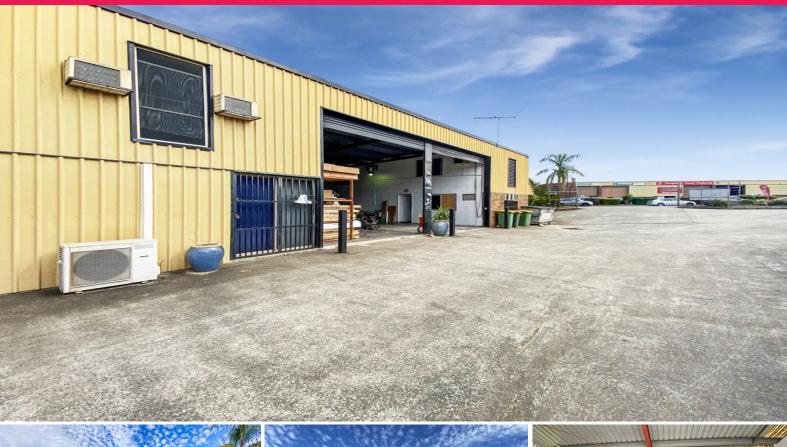

## **Front Unit in Tidy Complex**

Ray White Commercial Northern Corridor Group is pleased to present to the market 2/34 Paisley Drive, Lawnton for sale.

- 439m2 of clean Warehouse, office and storage space
- 2 container height roller doors
- 5 exclusive car parks
- High bay lighting in warehouse
- Large mezzanine
- Fully air-conditioned
- Formal office and reception
- Separate break room
- Internal amenities including a shower
- Alarm and security bars
- Truck access and cont