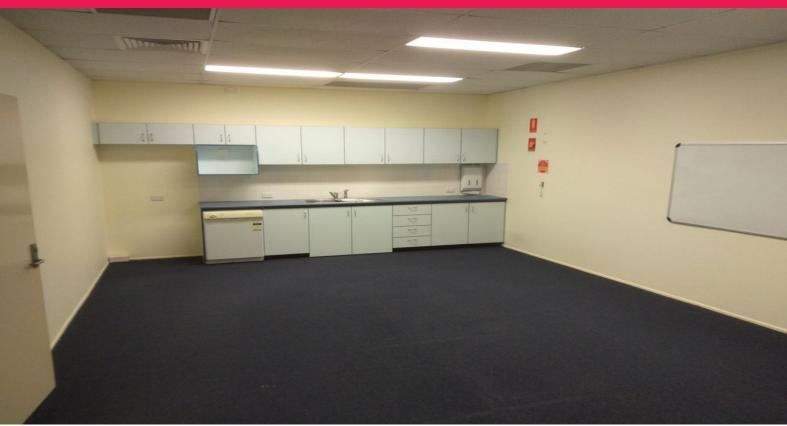

## **Absolute Prime Space In One Of Ipswich?s Very Popular Shopping Complexes - Plent**

Ready to lease

120sqm office on a busy corner location. First class fit-out includes automated entry door, internal shower and toilet, big kitchen, offices, boardroom, air conditioning, great storage area, plus exceptional reception area.

This is ready to go and ready to house your business. Great location here in this busy little centre with plenty of parking. Inspections invited.

Offices

FOR LEASE

\$50,000 per annum all inclusive

120sqm